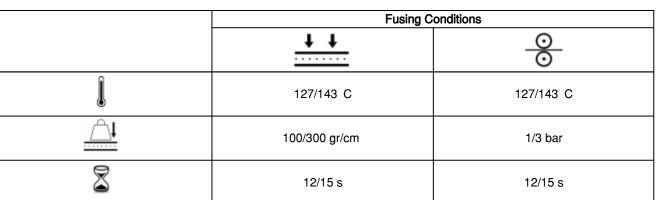

## **SFN306S**

Meltblown 100.0 % Polyurethane Polyamide - 17 mesh 43.0 gr/m2 147 cms White, Black

Insert waistband